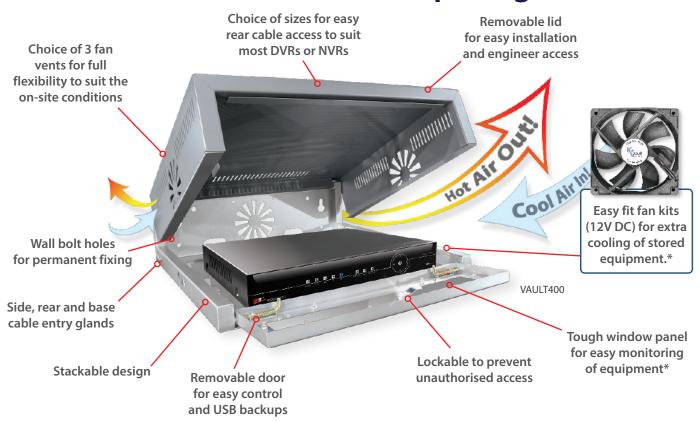

## KitVault Lockable DVR/NVR Enclosures

# Keep vital CCTV footage secure from theft or tampering

#### Helps keep your CCTV system "GDPR" compliant

by preventing unauthorised access to CCTV footage

#### Perfect for KitVaults or other Rack Mount enclosures!

These 12V DC fan kits allow cool air to be circulated around the electronic equipment stored inside the KitVault enclosure, so by cooling the equipment such as a DVR it runs better for longer. The KitVault has fan vents situated on both sides and the rear to allow the quick fitting of one or more of the fans. Each fan has a 190mA current consumption and would require a 300mA 12V DC power supply for continuous operation.