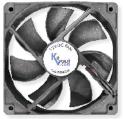

#### Perfect for KitVaults or other Rack Mount enclosures!

These 12V DC fan kits allow cool air to be circulated around the electronic equipment stored inside the KitVault enclosure, so by cooling the equipment such as a DVR it runs better for longer. The KitVault has fan vents situated on both sides and the rear to allow the quick fitting of one or more of the fans. Each fan has a 190mA current consumption and would require a 300mA 12V DC power supply for continuous operation.

| Code   | Description    |
|--------|----------------|
| FAN012 | 12V DC Fan Kit |

FAN012