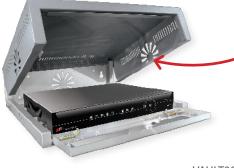

Tough Viewing , Window!

VAULT200

The Small KitVault model VAULT200 features a clear viewing panel and suits 4 or 8 channel models but has slightly more room all round than the Extra Small model so it can accommodate up to 3 extra cooling fans. It has cable entry from the sides to make it ideal shelf mounting.