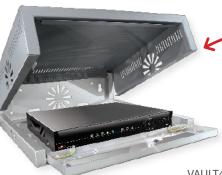

Tough Viewing , Window!

VAULT200

The Small KitVault model VAULT200 features a clear viewing panel and suits 4 or 8 channel models but has slightly more room all round than the Extra Small model so it can accommodate up to 3 extra cooling fans. It has cable entry from the sides to make it ideal shelf mounting.