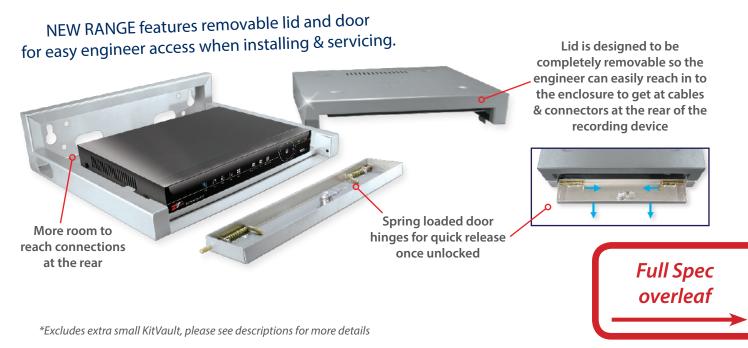

## KitVault Lockable DVR/NVR Enclosures

# Keep vital CCTV footage secure from theft or tampering



#### Helps keep your CCTV system "GDPR" compliant

by preventing unauthorised access to CCTV footage



## KitVault Lockable DVR/NVR Enclosures

## **Extra Small**

### VAULT100 Small

#### VAULT200



VAULT100

The Extra Small VAULT100 is designed for smaller 4ch or 8ch DVR and NVR units and to keep it extra secure and compact, it is designed without a viewing panel or fan slots. It has cable entry points from the rear and sides.

Code Description VAULT100 Extra Small KitVault

**External Dimensions** (H)95mm x (W)389mm x (D)328mm

> Internal Dimensions (H)90mm x (W)329mm x (D)230mm

making this model perfect for: Alien MegaHero 4ch/8ch MEGA204 / MEGA208 ZIP NVR ZIP104



Tough Viewing , Window!

VAULT200

The Small KitVault model VAULT200 features a clear viewing panel and suits 4 or 8 channel models but has slightly more room all round than the Extra Small model so it can accommodate up